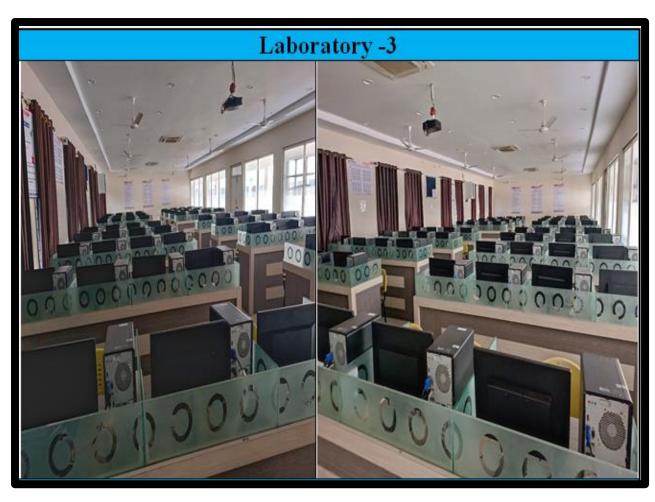

| S.No | Name of the<br>Laboratory                 | No. of<br>Students<br>per<br>setup<br>(Batch<br>Size) | Name of the Important<br>Equipment                                                                                                                            | Weekly utilization status (all the courses for which the Lab is utilized)                                 |
|------|-------------------------------------------|-------------------------------------------------------|---------------------------------------------------------------------------------------------------------------------------------------------------------------|-----------------------------------------------------------------------------------------------------------|
| 1    | COMPUTER LAB 1 ( DBMS, BIG DATA)          | 40                                                    | No. Of Computers – 40 Monitor Company name :- DELL CPU Company name : - DELL Key board :- DELL Mouse :- DELL Processor :- I5 (320 HZ ) RAM :- 8GB HDD :- 1 TB | ODD Semester:  DBMS(R15,R19) Utilized-(8/12) Slots  EVEN Semester:  BIG DATA(R19) Utilized-(4/12) Slots   |
| 2    | COMPUTER LAB 2 (OS, DWDM)                 | 32                                                    | No. Of Computers – 32 Monitor Company name :- DELL CPU Company name : - DELL Key board :- DELL Mouse :- DELL Processor :- I5 (320 HZ ) RAM :- 8GB HDD :- 1 TB | ODD Semester:  OS(R15) Utilized-(4/12) Slots  EVEN Semester:  OS(R19), DWDM(R15) Utilized-(8/12) Slots    |
| 3    | COMPUTER<br>LAB 3<br>(WIT, SE,<br>PYTHON) | 40                                                    | No. Of Computers – 40 Monitor Company name :- HP CPU Company name : - HP Key board :- HP Mouse :- HP Processor :- I5 (320 HZ ) RAM :- 8GB                     | ODD Semester:  PYTHON(R19) Utilized-(4/12) Slots  EVEN Semester:  WIT(R15), SE(R19) Utilized-(8/12) Slots |

|   |                                                        |    | HDD :- 1TB                                                                                                                                                         |                                                                                                                                               |
|---|--------------------------------------------------------|----|--------------------------------------------------------------------------------------------------------------------------------------------------------------------|-----------------------------------------------------------------------------------------------------------------------------------------------|
|   |                                                        |    |                                                                                                                                                                    |                                                                                                                                               |
| 4 | COMPUTER<br>LAB 4<br>(GCC, CN)                         | 32 | No. Of Computers – 32 Monitor Company name :- HP CPU Company name : - HP Key board :- HP Mouse :- HP Processor :- I5 (320 HZ ) RAM :- 8GB HDD :- 1TB               | ODD Semester:  CN(R19), GCC(R15) Utilized-(8/12) Slots  EVEN Semester:  Utilized -(0/12) Slots                                                |
| 5 | COMPUTER<br>LAB 5<br>(MAD, AI)                         | 40 | No. Of Computers – 40 Monitor Company name :- LENOVO CPU Company name : - LENOVO Key board :- Consistent Mouse :- Consistent Processor :- I3 (2.5 HZ) RAM :- 500GB | ODD Semester:  MAD(R15), AI(R19) Utilized-(8/12) Slots  EVEN Semester:  Utilized-(0/12) Slots                                                 |
| 6 | COMPUTER<br>LAB 6<br>(ST, OOAD,<br>JAVA)               | 32 | No. Of Computers – 32 Monitor Company name :- LENOVO CPU Company name : - LENOVO Key board :- Consistent Mouse :- Consistent Processor :- I3 (2.5 HZ) RAM :- 500GB | ODD Semester:  OOAD & ST(R15), OOADT(R19), JAVA(R19) Utilized-(12/12) Slots  EVEN Semester:  JAVA(R15) Utilized-(4/12) Slots                  |
| 7 | COMPUTER LAB 7  (Remarks: Computers are not available) | 40 |                                                                                                                                                                    | ODD Semester:  JAVA(R20/2-1), DBMS(R20/2-1) Utilized-(12/12) Slots  EVEN Semester:  CN & OS(R20/2-2), "X-Lab"(R20/2-2) Utilized-(12/12) Slots |