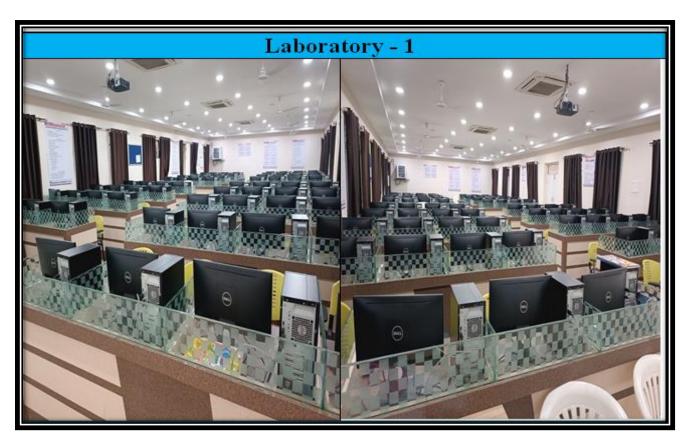

| S.No | Name of the<br>Laboratory                 | No. of<br>Students<br>per<br>setup<br>(Batch<br>Size) | Name of the Important<br>Equipment                                                                                                                            | Weekly utilization status (all the courses for which the Lab is utilized)                                 |
|------|-------------------------------------------|-------------------------------------------------------|---------------------------------------------------------------------------------------------------------------------------------------------------------------|-----------------------------------------------------------------------------------------------------------|
| 1    | COMPUTER LAB 1 ( DBMS, BIG DATA)          | 40                                                    | No. Of Computers – 40 Monitor Company name :- DELL CPU Company name : - DELL Key board :- DELL Mouse :- DELL Processor :- I5 (320 HZ ) RAM :- 8GB HDD :- 1 TB | ODD Semester:  DBMS(R15,R19) Utilized-(8/12) Slots  EVEN Semester:  BIG DATA(R19) Utilized-(4/12) Slots   |
| 2    | COMPUTER LAB 2 (OS, DWDM)                 | 32                                                    | No. Of Computers – 32 Monitor Company name :- DELL CPU Company name : - DELL Key board :- DELL Mouse :- DELL Processor :- I5 (320 HZ ) RAM :- 8GB HDD :- 1 TB | ODD Semester:  OS(R15) Utilized-(4/12) Slots  EVEN Semester:  OS(R19), DWDM(R15) Utilized-(8/12) Slots    |
| 3    | COMPUTER<br>LAB 3<br>(WIT, SE,<br>PYTHON) | 40                                                    | No. Of Computers – 40 Monitor Company name :- HP CPU Company name : - HP Key board :- HP Mouse :- HP Processor :- I5 (320 HZ ) RAM :- 8GB                     | ODD Semester:  PYTHON(R19) Utilized-(4/12) Slots  EVEN Semester:  WIT(R15), SE(R19) Utilized-(8/12) Slots |