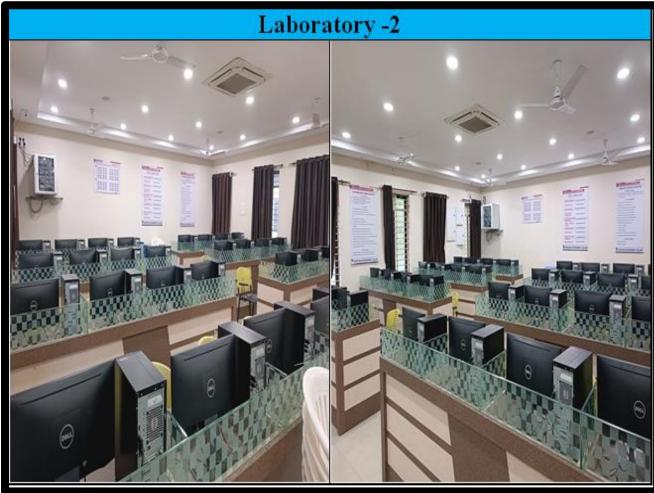

| S.No | Name of the<br>Laboratory                 | No. of<br>Students<br>per<br>setup<br>(Batch<br>Size) | Name of the Important<br>Equipment                                                                                                                            | Weekly utilization status (all the courses for which the Lab is utilized)                                 |
|------|-------------------------------------------|-------------------------------------------------------|---------------------------------------------------------------------------------------------------------------------------------------------------------------|-----------------------------------------------------------------------------------------------------------|
| 1    | COMPUTER LAB 1 ( DBMS, BIG DATA)          | 40                                                    | No. Of Computers – 40 Monitor Company name :- DELL CPU Company name : - DELL Key board :- DELL Mouse :- DELL Processor :- I5 (320 HZ ) RAM :- 8GB HDD :- 1 TB | ODD Semester:  DBMS(R15,R19) Utilized-(8/12) Slots  EVEN Semester:  BIG DATA(R19) Utilized-(4/12) Slots   |
| 2    | COMPUTER LAB 2 (OS, DWDM)                 | 32                                                    | No. Of Computers – 32 Monitor Company name :- DELL CPU Company name : - DELL Key board :- DELL Mouse :- DELL Processor :- I5 (320 HZ ) RAM :- 8GB HDD :- 1 TB | ODD Semester:  OS(R15) Utilized-(4/12) Slots  EVEN Semester:  OS(R19), DWDM(R15) Utilized-(8/12) Slots    |
| 3    | COMPUTER<br>LAB 3<br>(WIT, SE,<br>PYTHON) | 40                                                    | No. Of Computers – 40 Monitor Company name :- HP CPU Company name : - HP Key board :- HP Mouse :- HP Processor :- I5 (320 HZ ) RAM :- 8GB                     | ODD Semester:  PYTHON(R19) Utilized-(4/12) Slots  EVEN Semester:  WIT(R15), SE(R19) Utilized-(8/12) Slots |