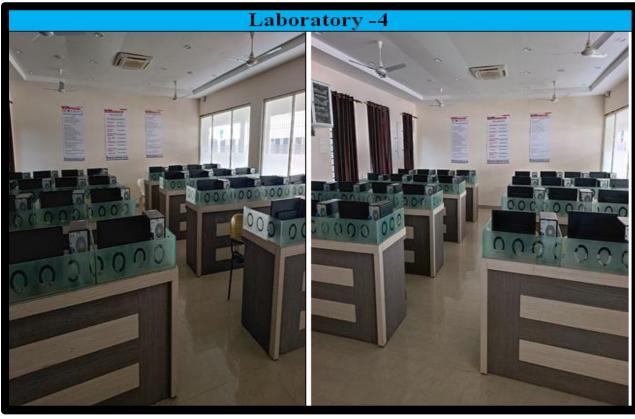

|   |                                                        |    | HDD :- 1TB                                                                                                                                                         |                                                                                                                                               |
|---|--------------------------------------------------------|----|--------------------------------------------------------------------------------------------------------------------------------------------------------------------|-----------------------------------------------------------------------------------------------------------------------------------------------|
|   |                                                        |    |                                                                                                                                                                    |                                                                                                                                               |
| 4 | COMPUTER<br>LAB 4<br>(GCC, CN)                         | 32 | No. Of Computers – 32 Monitor Company name :- HP CPU Company name : - HP Key board :- HP Mouse :- HP Processor :- I5 (320 HZ ) RAM :- 8GB HDD :- 1TB               | ODD Semester:  CN(R19), GCC(R15) Utilized-(8/12) Slots  EVEN Semester:  Utilized -(0/12) Slots                                                |
| 5 | COMPUTER<br>LAB 5<br>(MAD, AI)                         | 40 | No. Of Computers – 40 Monitor Company name :- LENOVO CPU Company name : - LENOVO Key board :- Consistent Mouse :- Consistent Processor :- I3 (2.5 HZ) RAM :- 500GB | ODD Semester:  MAD(R15), AI(R19) Utilized-(8/12) Slots  EVEN Semester:  Utilized-(0/12) Slots                                                 |
| 6 | COMPUTER<br>LAB 6<br>(ST, OOAD,<br>JAVA)               | 32 | No. Of Computers – 32 Monitor Company name :- LENOVO CPU Company name : - LENOVO Key board :- Consistent Mouse :- Consistent Processor :- I3 (2.5 HZ) RAM :- 500GB | ODD Semester:  OOAD & ST(R15), OOADT(R19), JAVA(R19) Utilized-(12/12) Slots  EVEN Semester:  JAVA(R15) Utilized-(4/12) Slots                  |
| 7 | COMPUTER LAB 7  (Remarks: Computers are not available) | 40 |                                                                                                                                                                    | ODD Semester:  JAVA(R20/2-1), DBMS(R20/2-1) Utilized-(12/12) Slots  EVEN Semester:  CN & OS(R20/2-2), "X-Lab"(R20/2-2) Utilized-(12/12) Slots |